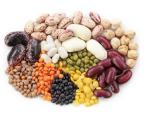

There are over 40,000 bean varieties! Try a new type today, such as: Garbanzo, navy, lentil, fava, or black eye beans!

Split Pea Soup
Whole Wheat
Crackers
Cauliflower
Sweet Apples

Zucchini, Tomato, Beans & Cheese Enchilada Casserole Cilantro Slaw w/ Sour Cream Dressing Banana Pasta e Fagioli
WGR Elbow Pasta
w/ Cranberry Bean
Soup)
Spinach Salad
Satsuma Orange