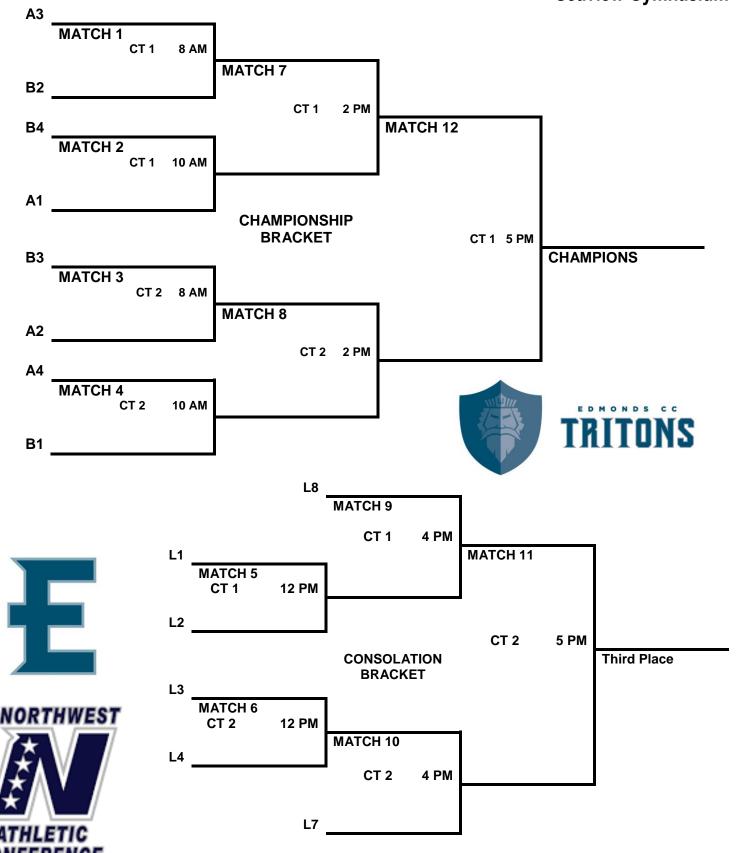

## **BRACKET PLAY:** Everyone is guaranteed at least two 3/5 matches

- Championship Bracket Matches are 3 out of 5 with no cap
- First round of Consolation Bracket Matches are 3 out of 5 with no cap (Matches 5 & 6)
- Second round and finals of Consolation Bracket are 2 out of 3 with no cap (Matches 9, 10, 11)
- Matches will start early if the court and both teams are available
- Championship is scheduled for 5:00 PM Sunday

The tournament bracket will be set upon completion of the final pool matches Saturday. We will be putting teams into one bracket for Sunday. In the spirit of crossover play we have divided teams out so you are not facing squads from your region in the opening round.

## 2017 Edmonds NWAC Volleyball Crossover Sunday, October 22

Seaview Gymnasium