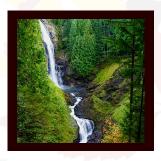

### HIKING TRIP TO WALLACE FALLS

October 3rd - Gold Bar, WA 8:30am - 5pm

Join ISS and Wellness & Health Promotion for a hike at Wallace Falls in Gold Bar. \$10 covers transportation and snack.