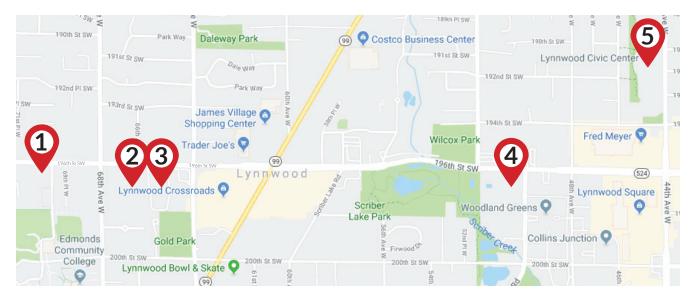

MAB | MALTBY BUILDING 7020 196th St. SW Lynnwood 98036

Maltby Building is located on the North Campus of Edmonds Community College on the south side of 196th St. SW.