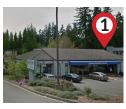

## GWY | GATEWAY BUILDING

6606 196th St. SW, Rm. 352 Lynnwood 98036

Gateway Building is at the corner of 68th Ave W and 196th St. SW behind Monroe Hall. Enter from either 68th Ave W or 196th St. SW.