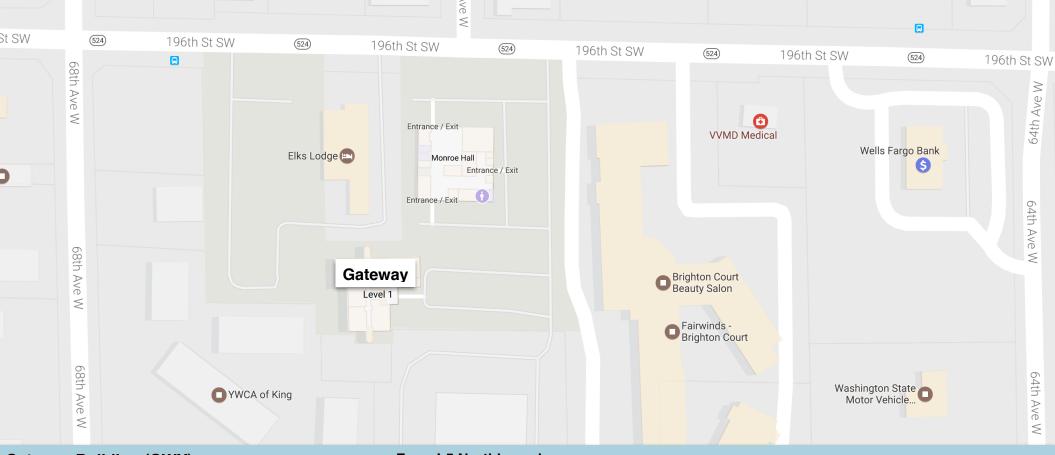

Gateway Building (GWY) 6606 196th St. SW. Room 352 Lynnwood, WA 98036

## From I-5 Northbound

- 1. Exit 181-A (Lynnwood 44th Ave. W.)
- 2. Left on 44th Ave. W.
- 3. Left on 196th St. SW
- 4. Head West, approximately 2 miles.
- 5. Cross Highway 99
- 6. Continue West on 196th St. SW
- 7. Gateway is at the corner of 68th Ave. W and 196th ST. SW behind Monroe Hall
- 8. Enter from either 68th Ave. W. or 196th St. SW

## From I-5 Southbound

- 1. Exit 181-A (196th St. SW)
- 2. Bear right, heading West on 196th St. SW for approximately 2 miles
- 3. Cross Hwy 99 and 64th Ave. W.
- 4. Gateway is at the corner of 68th Ave. W and 196th ST. SW behind Monroe Hall
- 5. Enter from either 68th Ave. W. or 196th St. SW