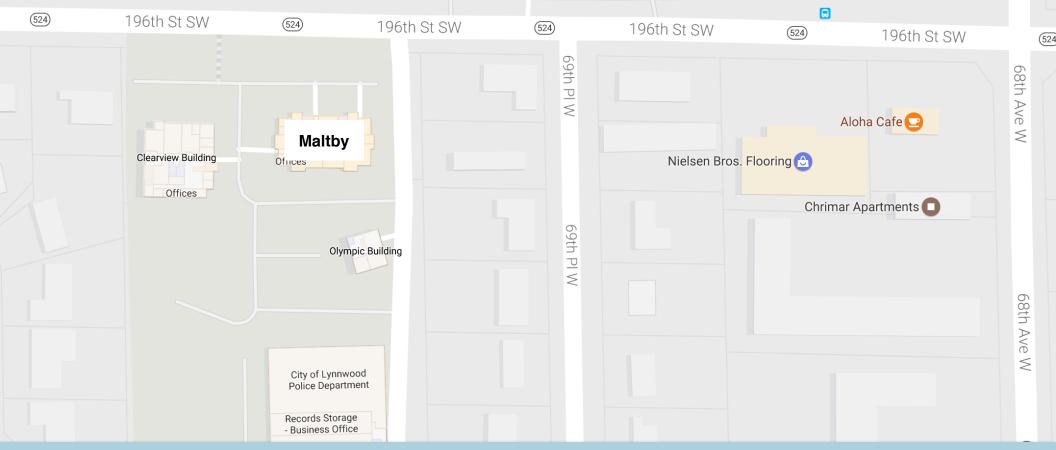

## Maltby Building - North Campus Complex 7020 196th St. SW

Lynnwood, WA 98036

## From I-5 Northbound

- 1. Exit 181-A (Lynnwood 44th Ave. W.)
- 2. Left on 44th Ave. W.
- 3. Left on 196th St. SW
- 4. Head West, approximately 2 miles.
- 5. Cross Highway 99
- 6. Continue West on 196th St. SW
- 7. Cross 68th AVe. W.
- 8. MAB will be on the left, in building with blue EdCC awning.

## From I-5 Southbound

- 1. Exit 181-A (196th St. SW)
- 2. Bear right, heading West on 196th St. SW for approximately 2 miles
- 3. Cross Hwy 99 and 64th Ave. W.
- 4. Cross 68th AVe. W.
- 5. MAB will be on the left, in building with blue EdCC awning.