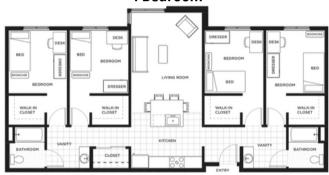

0         |

Homestay quarterly prices vary due to academic dates

## Residence Halls

• Non-refundable application fee \$275

\$200 Cleaning fee

• Refundable security/damage deposit \$200

 Activity fee \$25 per quarter

## Homestay

• Non-refundable application fee \$275

• Minimum first month advance \$969.00 homestay payment:

Due by application deadline and will be deducted from quarterly Placement information will not be provided until paid.

\$25 per quarter Activity fee

## Additional Fees

• Airport pick up fee on Arrival Dates \$100\*

• Linen Service \$100

(see edmonds.edu/housing/residence-hall/linen-service.html for more info)

• Airport pick up after Arrival Dates \$120 \*Subject to change.

# RAINIFR PLACE **FLOOR PLANS**

### **Studio**



### 2 Bedroom



### 4 Bedroom



# **TRITON COURT FLOOR PLANS**

### **Studio**



### 2 Bedroom



### 3 Bedroom