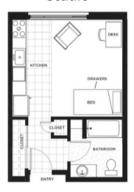

| \$2,939.30         | \$2,939.30         |

Homestay quarterly prices vary due to academic dates

## Residence Halls

• Non-refundable application fee \$275

\$200 Cleaning fee

• Refundable security/damage deposit \$200

 Activity fee \$25 per quarter

## Homestay

• Non-refundable application fee \$275

• Minimum first month advance \$969.00 homestay payment:

Due by application deadline and will be deducted from quarterly Placement information will not be provided until paid.

\$25 per quarter Activity fee

## Additional Fees

• Airport pick up fee on Arrival Dates \$100\*

• Linen Service \$100

(see edmonds.edu/housing/residence-hall/linen-service.html for more info)

• Airport pick up after Arrival Dates \$120 \*Subject to change.

# RAINIFR PLACE **FLOOR PLANS**

### **Studio**



### 2 Bedroom



### 4 Bedroom



# **TRITON COURT FLOOR PLANS**

### **Studio**



### 2 Bedroom



### 3 Bedroom