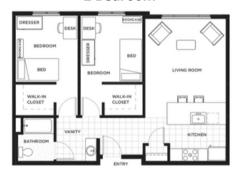

| \$2,939.30         |

Homestay quarterly prices vary due to academic dates

## Residence Halls

• Non-refundable application fee \$275

\$200 Cleaning fee

• Refundable security/damage deposit \$200

 Activity fee \$25 per quarter

## Homestay

• Non-refundable application fee \$275

• Minimum first month advance \$969.00 homestay payment:

Due by application deadline and will be deducted from quarterly Placement information will not be provided until paid.

\$25 per quarter Activity fee

## Additional Fees

• Airport pick up fee on Arrival Dates \$100\*

• Linen Service \$100

(see edmonds.edu/housing/residence-hall/linen-service.html for more info)

• Airport pick up after Arrival Dates \$120 \*Subject to change.

# RAINIFR PLACE **FLOOR PLANS**

### **Studio**



### 2 Bedroom



### 4 Bedroom



# **TRITON COURT FLOOR PLANS**

### **Studio**



### 2 Bedroom



### 3 Bedroom