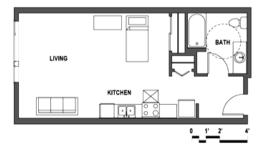

academic dates

## Residence Halls

• Non-refundable application fee \$275

\$200 Cleaning fee

• Refundable security/damage deposit \$200

 Activity fee \$25 per quarter

## Homestay

• Non-refundable application fee \$275

• Minimum first month advance \$969.00 homestay payment:

Due by application deadline and will be deducted from quarterly Placement information will not be provided until paid.

\$25 per quarter Activity fee

## Additional Fees

• Airport pick up fee on Arrival Dates \$100\*

• Linen Service \$100

(see edmonds.edu/housing/residence-hall/linen-service.html for more info)

• Airport pick up after Arrival Dates \$120 \*Subject to change.

# RAINIFR PLACE **FLOOR PLANS**

### **Studio**



### 2 Bedroom



### 4 Bedroom



# **TRITON COURT FLOOR PLANS**

### **Studio**



### 2 Bedroom



### 3 Bedroom