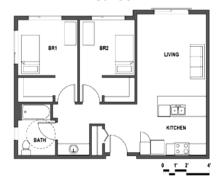

## Residence Halls

• Non-refundable application fee \$275

\$200 Cleaning fee

• Refundable security/damage deposit \$200

 Activity fee \$25 per quarter

## Homestay

• Non-refundable application fee \$275

• Minimum first month advance \$969.00 homestay payment:

Due by application deadline and will be deducted from quarterly Placement information will not be provided until paid.

\$25 per quarter Activity fee

## Additional Fees

• Airport pick up fee on Arrival Dates \$100\*

• Linen Service \$100

(see edmonds.edu/housing/residence-hall/linen-service.html for more info)

• Airport pick up after Arrival Dates \$120 \*Subject to change.

# RAINIFR PLACE **FLOOR PLANS**

### **Studio**



### 2 Bedroom



### 4 Bedroom



# **TRITON COURT FLOOR PLANS**

### **Studio**



### 2 Bedroom



### 3 Bedroom