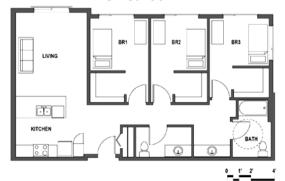

s

• Non-refundable application fee \$275

\$200 Cleaning fee

• Refundable security/damage deposit \$200

 Activity fee \$25 per quarter

## Homestay

• Non-refundable application fee \$275

• Minimum first month advance \$969.00 homestay payment:

Due by application deadline and will be deducted from quarterly Placement information will not be provided until paid.

\$25 per quarter Activity fee

## Additional Fees

• Airport pick up fee on Arrival Dates \$100\*

• Linen Service \$100

(see edmonds.edu/housing/residence-hall/linen-service.html for more info)

• Airport pick up after Arrival Dates \$120 \*Subject to change.

# RAINIFR PLACE **FLOOR PLANS**

### **Studio**



### 2 Bedroom



### 4 Bedroom



# **TRITON COURT FLOOR PLANS**

### **Studio**



### 2 Bedroom



### 3 Bedroom